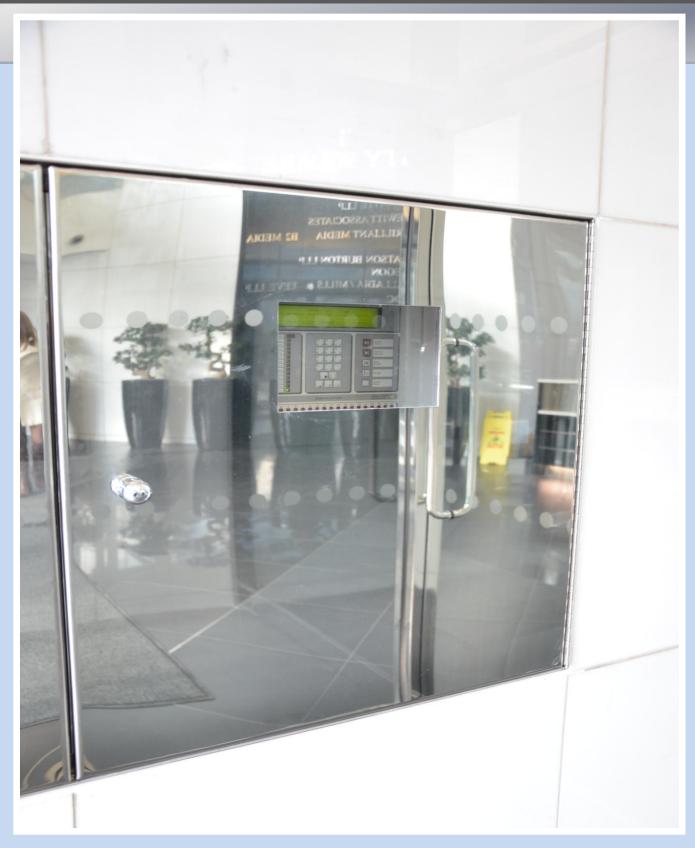

#### **Product**

Mirror polished stainless steel fire panel screen

#### **Overview**

Due to the stature of this building a normal fire alarm panel casement was not acceptable for the client so Nationwide Door Systems supplied these bespoke mirror framed pair of fire panels doors complete with surround frame to house the fire alarm panel making the lobby area seamless and ecstatically pleasing.

### **Technical Information**

The mirror polished frame and doors are manufactured from 3mm thick mirror polished 304 stainless steel mechanically fixed into position, the doors operate on two full height continuous stainless steel hinges. A tremendous amount of care was taken over the manufacture and installation of this project as mirror polished stainless steel needs to be handled with the softest touch to avoid marking or warping.