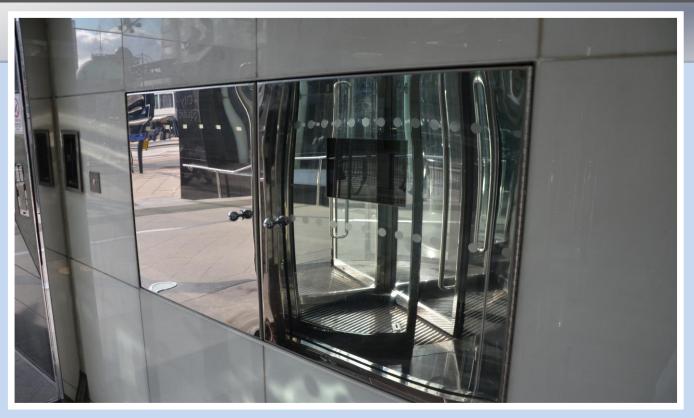

#### **Product**

Mirror polished stainless steel fire panel screen

#### **Overview**

Due to the stature of this building a normal fire alarm panel casement was not acceptable for the client so Nationwide Door Systems supplied these bespoke mirror framed pair of fire panels doors complete with surround frame to house the fire alarm panel making the lobby area seamless and ecstatically pleasing.

### **Technical Information**

The mirror polished frame and doors are manufactured from 3mm thick mirror polished 304 stainless steel mechanically fixed into position, the doors operate on two full height continuous stainless steel hinges. A tremendous amount of care was taken over the manufacture and installation of this project as mirror polished stainless steel needs to be handled with the softest touch to avoid marking or warping.